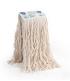

### Compatibility

Compatible with jaw and flat wringers





17/04/21

#### Material

Yarn: cotton - Support: cotton

### Washing conditions

#### Guidelines for proper fibre maintenance

Follow the washing instructions (temperatures and dosage) on the detergent packaging Perform a pre-wash in cold water to remove any residual product used during cleaning operations Do not use fabric softener It is recommended to use the convenient laundry nets in washing machine in order to preserve the fibres Recommended use of normal textile detergent Do not use detergents with Ph> 11

#### Specific mop instructions



Washing temperature max 60° C



Bleaching only with oxygen, do not use chlorine or bleach



Do not tumble dry or in a dryer

## Related products



Mop clamp

### **Product options**



Ecolabel mop wide central band