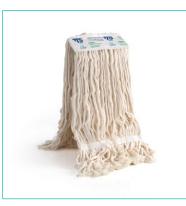

## Ecolabel mop wide central band and tape

Cotton mop with 8 cm central band and tape

| Technical information |       |    |   |     |     |      |       |
|-----------------------|-------|----|---|-----|-----|------|-------|
| code                  | notes | cm | C | gr  | pcs | kg   | m³    |
| 000L1300              |       |    |   | 350 | 50  | 18,6 | 0,094 |
| 000L1301              |       |    |   | 400 | 50  | 21,1 | 0,094 |
| 000L1302              |       |    |   | 450 | 50  | 23,6 | 0,115 |
| 000L1303              |       |    |   | 500 | 50  | 26,1 | 0,115 |

### **Advantages**

- **Highly absorbent:** thanks to their higher weight, mops absorb a lot of cleaning solution providing wider floor coverage
- Handy: wide central band makes mop fixing to the clamp easier
- Effective: the tailband keeps fibres united granting a better dirt collection and cleaning result
- **Easy:** easy to use

#### Material

Yarn: cotton - Support: cotton